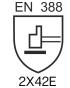

## **CUT RESISTANCE LEVEL A5 HIGH Cut Protection**

EN 388

2X42E

2 / 4 : Abrasion resistance (Good)

X: Old standard: See letter E below

4 / 4 : Tear resistance (Superior)

2 / 4 : Puncture resistance (Good)

E: Cut resistance ISO 13997 (High)