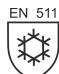

### #SDW5

SIZES: 8 0 9 0 10 0 11 0

**PACK OF 12 PAIRS** 

EN 511

### **EN 511 STANDARD AGAINST COLD RISKS**

**X**: Convective cold resistance (Not tested)

2/4 : Contact cold resistance (Good)X : Water penetration (Not tested)