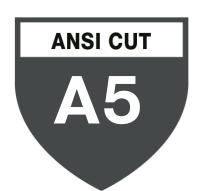

## **CUT RESISTANCE LEVEL A5 HIGH Cut Protection**

EN 388

2X42E

2 / 4 : Abrasion resistance (Good)

X: Old standard: See letter E below

4 / 4 : Tear resistance (Superior)

2 / 4 : Puncture resistance (Good)

E: Cut resistance ISO 13997 (High)