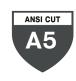

## **CUT RESISTANCE LEVEL A5 HIGH Cut Protection**

EN 388

2X42E

2 / 4 : Abrasion resistance (Good)

X: Old standard: See letter E below

4 / 4 : Tear resistance (Superior)

2 / 4 : Puncture resistance (Good)

E: Cut resistance ISO 13997 (High)